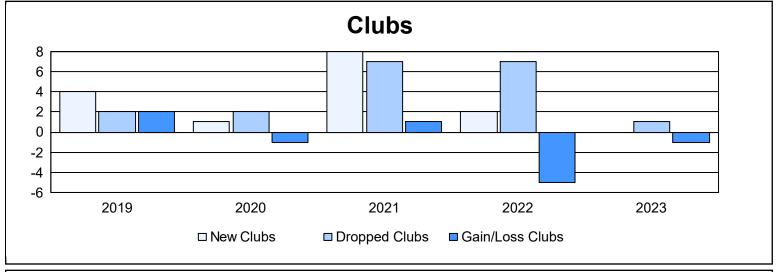

District B 7

As of June 2023 Cumulative

| Year      | New<br>Clubs | Dropped<br>Clubs | Gain/<br>Loss<br>Clubs | New<br>Members | Charter<br>Members | Reinstate<br>Members | Transfer<br>Members | Total<br>Member<br>Added | Total<br>Members<br>Dropped | Gain/<br>Loss<br>Members |
|-----------|--------------|------------------|------------------------|----------------|--------------------|----------------------|---------------------|--------------------------|-----------------------------|--------------------------|
| 2018-2019 | 4            | 2                | 2                      | 106            | 109                | 11                   | 11                  | 237                      | 533                         | -296                     |
| 2019-2020 | 1            | 2                | -1                     | 171            | 49                 | 15                   | 19                  | 254                      | 268                         | -14                      |
| 2020-2021 | 8            | 7                | 1                      | 208            | 169                | 18                   | 10                  | 405                      | 369                         | 36                       |
| 2021-2022 | 2            | 7                | -5                     | 197            | 50                 | 8                    | 8                   | 263                      | 295                         | -32                      |
| 2022-2023 | 0            | 1                | -1                     | 122            | 14                 | 10                   | 4                   | 150                      | 197                         | -47                      |
| Average   | 3            | 4                | -1                     | 161            | 78                 | 12                   | 10                  | 262                      | 332                         | -71                      |