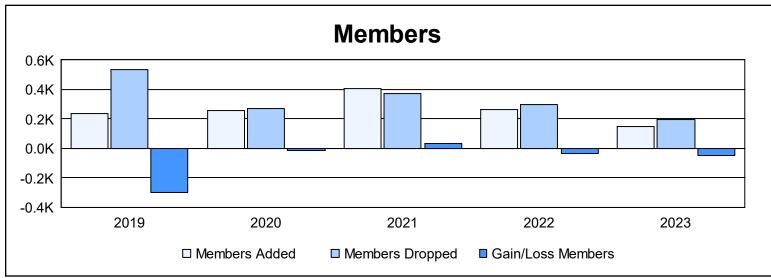

District B 7

As of June 2023 Cumulative

| Year      | New<br>Clubs | Dropped<br>Clubs | Gain/<br>Loss<br>Clubs | New<br>Members | Charter<br>Members | Reinstate<br>Members | Transfer<br>Members | Total<br>Member<br>Added | Total<br>Members<br>Dropped | Gain/<br>Loss<br>Members |
|-----------|--------------|------------------|------------------------|----------------|--------------------|----------------------|---------------------|--------------------------|-----------------------------|--------------------------|
| 2018-2019 | 4            | 2                | 2                      | 106            | 109                | 11                   | 11                  | 237                      | 533                         | -296                     |
| 2019-2020 | 1            | 2                | -1                     | 171            | 49                 | 15                   | 19                  | 254                      | 268                         | -14                      |
| 2020-2021 | 8            | 7                | 1                      | 208            | 169                | 18                   | 10                  | 405                      | 369                         | 36                       |
| 2021-2022 | 2            | 7                | -5                     | 197            | 50                 | 8                    | 8                   | 263                      | 295                         | -32                      |
| 2022-2023 | 0            | 1                | -1                     | 122            | 14                 | 10                   | 4                   | 150                      | 197                         | -47                      |
| Average   | 3            | 4                | -1                     | 161            | 78                 | 12                   | 10                  | 262                      | 332                         | -71                      |